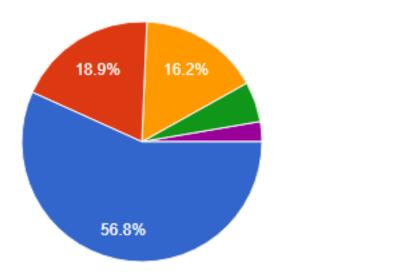

# **Travel App Survey Results**

Total: 37 Responses

## What is your gender?

37 responses







Prefer Not To Answer

## What is your age group?



Where do you usually get your travel information? (Multiple selection possible)
37 responses



How do you usually travel? (Multiple selection possible) 37 responses



What type of transportation do you usually use to travel? (Multiple selection possible) 37 responses



- Public Transportation
- Car Rental
- Own Car
- On Foot
- Various

How important do you think your travel route is when planning a trip?



How important is safety to you when planning your trip?



How important is entertainment to your travel plans?



## **Thank You**