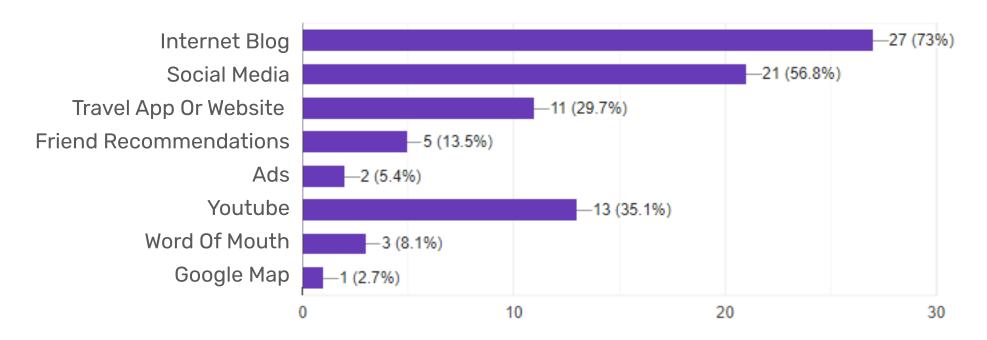

## What is your age group?

Where do you usually get your travel information? (Multiple selection possible)
37 responses

How do you usually travel? (Multiple selection possible) 37 responses

What type of transportation do you usually use to travel? (Multiple selection possible) 37 responses