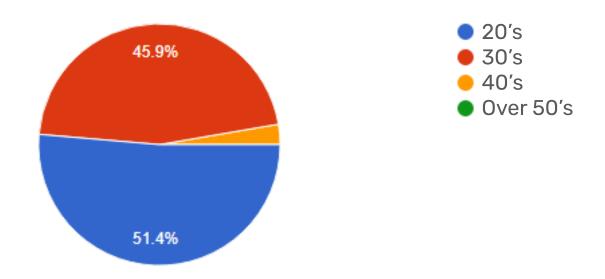

## What is your age group?

Where do you usually get your travel information? (Multiple selection possible)
37 responses

How do you usually travel? (Multiple selection possible) 37 responses

What type of transportation do you usually use to travel? (Multiple selection possible) 37 responses