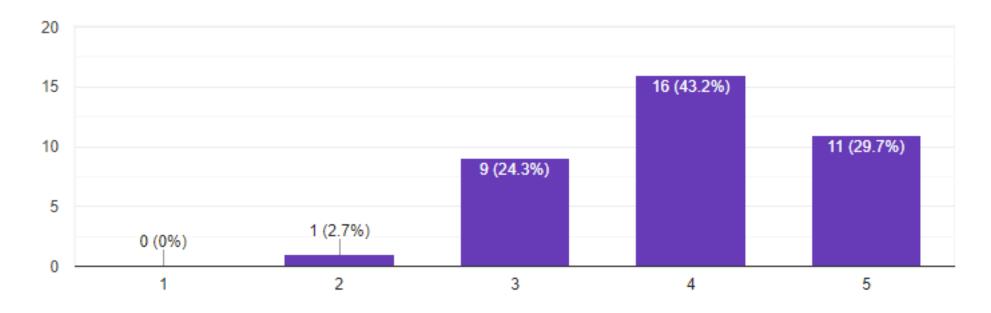

- Public Transportation
- Car Rental
- Own Car
- On Foot
- Various

How important do you think your travel route is when planning a trip?

How important is safety to you when planning your trip?

How important is entertainment to your travel plans?