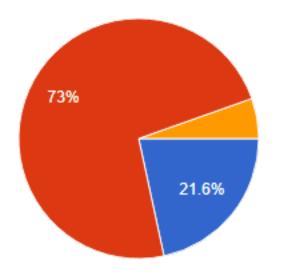

# **Travel App Survey Results**

Total: 37 Responses

## What is your gender?

37 responses







Prefer Not To Answer

## What is your age group?



Where do you usually get your travel information? (Multiple selection possible)
37 responses



How do you usually travel? (Multiple selection possible) 37 responses



What type of transportation do you usually use to travel? (Multiple selection possible) 37 responses



- Public Transportation
- Car Rental
- Own Car
- On Foot
- Various

How important do you think your travel route is when planning a trip?



How important is safety to you when planning your trip?



How important is entertainment to your travel plans?



## **Thank You**