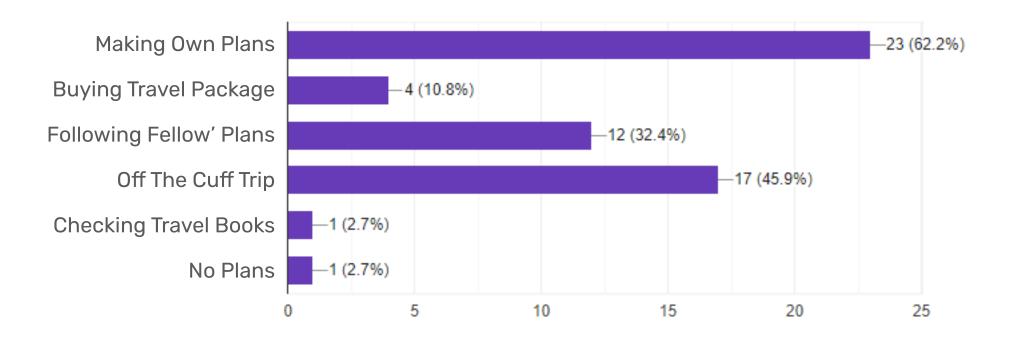

## What is your age group?

Where do you usually get your travel information? (Multiple selection possible)
37 responses

How do you usually travel? (Multiple selection possible) 37 responses

What type of transportation do you usually use to travel? (Multiple selection possible) 37 responses