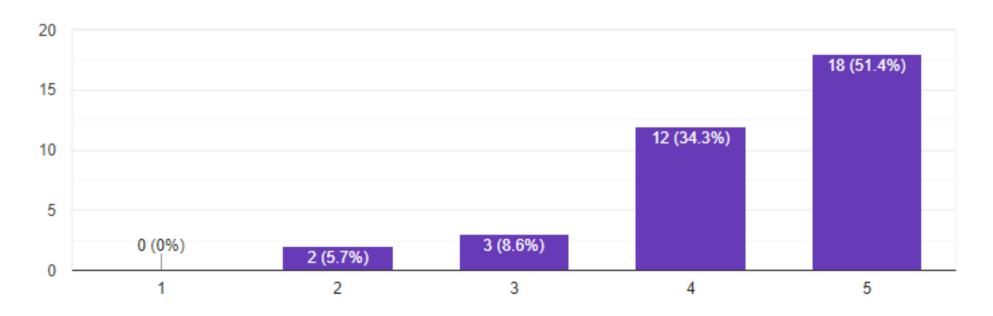

- Public Transportation
- Car Rental
- Own Car
- On Foot
- Various

How important do you think your travel route is when planning a trip?

How important is safety to you when planning your trip?

How important is entertainment to your travel plans?