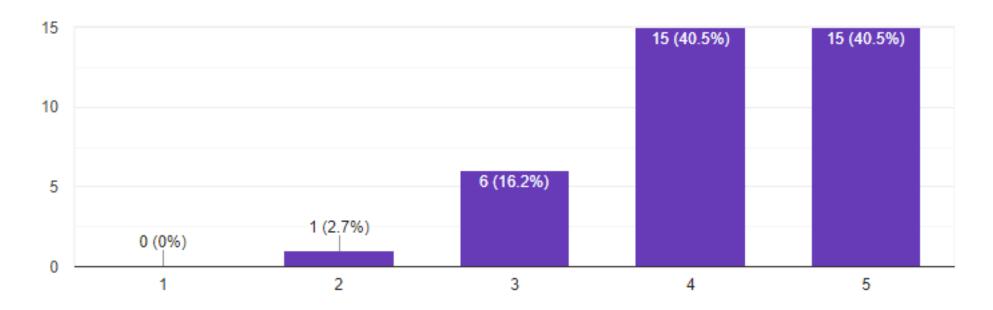

- Public Transportation
- Car Rental
- Own Car
- On Foot
- Various

How important do you think your travel route is when planning a trip?

How important is safety to you when planning your trip?

How important is entertainment to your travel plans?